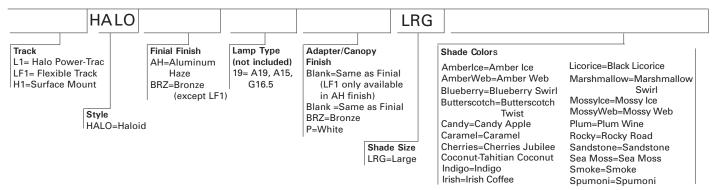

# LF1HALOLRG L1HALOLRG H1HALOLRG

Art Glass Line Voltage Pendant Large Haloid 60W A15/A19/G16.5

Architectural Flexible Track
Power-Trac
Surface

# ORDERING INFORMATION

Halo Art Glass shades may vary in color, pattern and shape due to their handmade nature. Slight imperfections add to their charm and unique character.

Shown below are swatches of available shade finishes. Please note that the representations of these color swatches are subject to certain limitations due to variations of printing and viewing equipment.